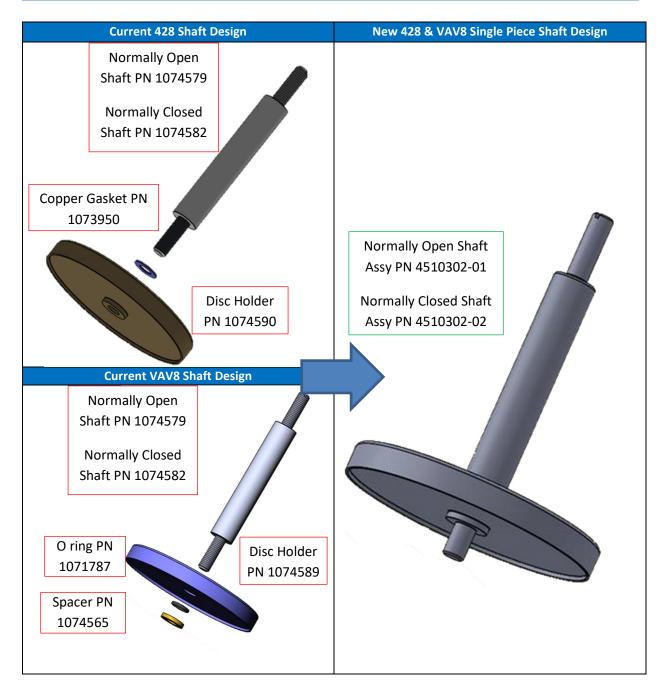

## **Metal Valve Single Piece Shaft Update**

The Shaft for 2", 2.5", 3", and 4" metal valves (V426, VAV6, V427, VAV7, V428, and VAV8) are being updated to a new single piece design. This new design incorporates the shaft and disc holder into a single casting eliminating one potential leak point within the valve. The assembled dimensional characteristics will not be affected. As a result of this change, the Internal Parts Repair Kits will include the single piece shafts. Part numbers for Internal Part Kits and valve assemblies will remain the same. The new shafts are fully interchangeable with the old design and will be available once inventory of the old design is exhausted.

Because of this change, new Part Numbers are being introduced to replace the old shaft and disc holder Part Numbers as shown below:

If any questions should arise, please contact us at **TechSupport@AQ-Matic.com** or +1-262-326-0100.