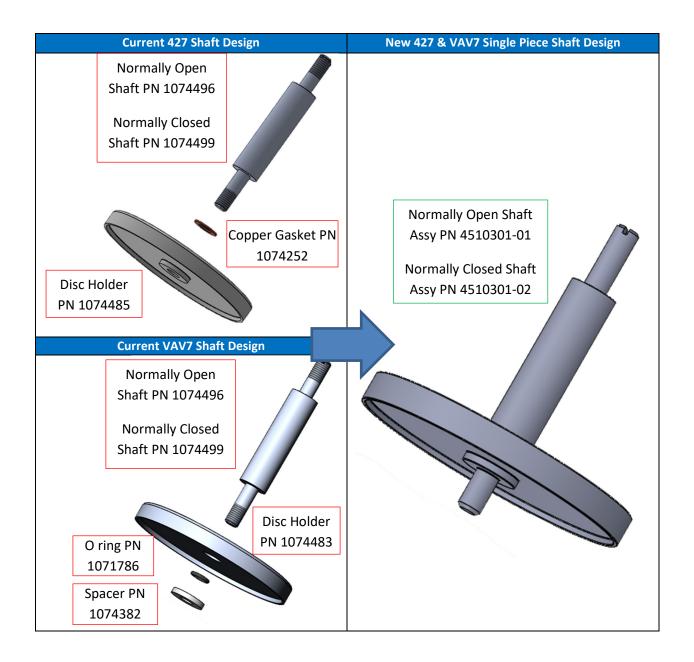

## **Metal Valve Single Piece Shaft Update**

The Shaft for 2", 2.5", 3", and 4" metal valves (V426, VAV6, V427, VAV7, V428, and VAV8) are being updated to a new single piece design. This new design incorporates the shaft and disc holder into a single casting eliminating one potential leak point within the valve. The assembled dimensional characteristics will not be affected. As a result of this change, the Internal Parts Repair Kits will include the single piece shafts. Part numbers for Internal Part Kits and valve assemblies will remain the same. The new shafts are fully interchangeable with the old design and will be available once inventory of the old design is exhausted.

Because of this change, new Part Numbers are being introduced to replace the old shaft and disc holder Part Numbers as shown below:

If any questions should arise, please contact us at **TechSupport@AQ-Matic.com** or +1-262-326-0100.