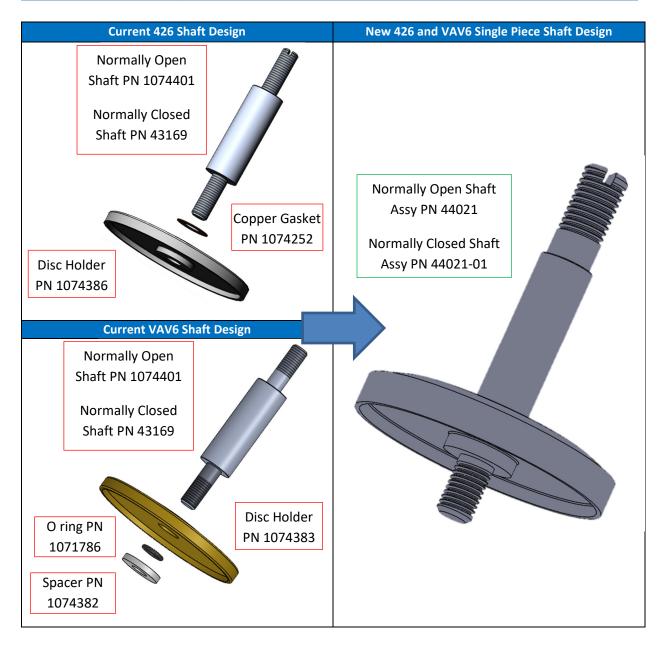

## **Metal Valve Single Piece Shaft Update**

The Shaft for 2", 2.5", 3", and 4" metal valves (V426, VAV6, V427, VAV7, V428, and VAV8) are being updated to a new single piece design. This new design incorporates the shaft and disc holder into a single casting eliminating one potential leak point within the valve. The assembled dimensional characteristics will not be affected. As a result of this change, the Internal Parts Repair Kits will include the single piece shafts. Part numbers for Internal Part Kits and valve assemblies will remain the same. The new shafts are fully interchangeable with the old design and will be available once inventory of the old design is exhausted.

Because of this change, new Part Numbers are being introduced to replace the old shaft and disc holder Part Numbers as shown below:

If any questions should arise, please contact us at **TechSupport@AQ-Matic.com** or +1-262-326-0100.