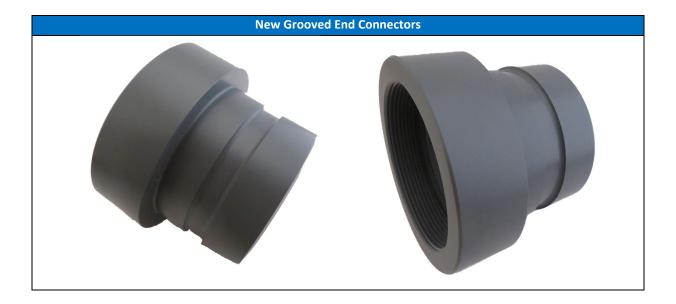

## **Grooved Adapters Available on K52 Series**

We are pleased to release a new Grooved End Connector Kit option on the K52 series valves. These Grooved End Adapters allow for easy connection to grooved pipe as defined in ANSI/AWWA C606-15 and can be used with various mating pipe materials. Consult your Grooved Coupling manufacturer for recommendations on pipe supports and installation techniques.

Adapter kits are now available in 2" / 50mm pipe sizes for use on K524 valves under kit PN 4510478, model K524-UG08UEP. Each kit contains (2) each adapters and orings. One kit required per valve. Other pipe sizes are available upon request.