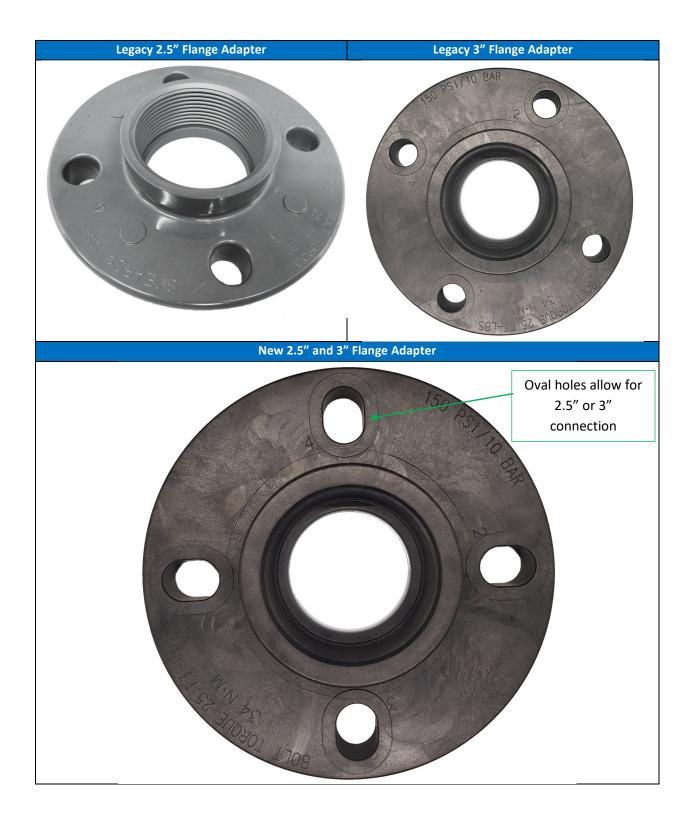

## **K526 Flange Adapter Consolidation**

Flange adapters for the K526 valve have been consolidated into one version that can be used in both 2.5" and 3.0" applications. This change has eliminated the need for two separate flange adapters, and now the same Part Number can be stocked regardless of 2.5" or 3.0" connections. Part Number 1070252 KIT,526,2.5"/3.0" FLANGE will now include a set of dual-purpose flanges along with mating orings.

This is a kit acts as a direct replacement to PN 1070251 which was previously the 2.5" kit. Lay length of the valve is unchanged as a result of this update.