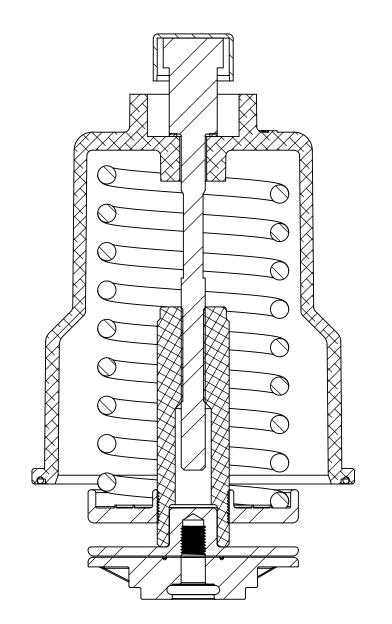

## CAP REPLACEMENT INSTRUCTIONS:

- 1. TURN SCREW (6) OF OLD CAP CLOCKWISE UNTIL SPRINGS ARE FULLY COMPRESSED.
- 2. UNSCREW CAP NUT (14) AND REMOVE OLD CAP ASSEMBLY.
- 3. PLACE O-RING (17) INTO BOTTOM GROOVE IN CAP ASSEMBLY.
- 4. PLACE NEW CAP ASSEMBLY ON VALVE AND TIGHTEN CAP NUT (14).
- 5. TURN SCREW (6) OF NEW CAP COUNTERCLOCKWISE UNTIL CONTACT IS MADE WITH UPPER DIAPHRAGM PLATE (7) WHILE IN CLOSED POSITION.

| VALVE<br>SERIES | 30# FAILSAFE<br>#TURNS UP FROM<br>BOTTOM | 60# FAILSAFE<br>#TURNS UP FROM<br>BOTTOM | 100# FAILSAFE<br>#TURNS UP FROM<br>BOTTOM |  |
|-----------------|------------------------------------------|------------------------------------------|-------------------------------------------|--|
| 537             | 14                                       | 12                                       | 14                                        |  |