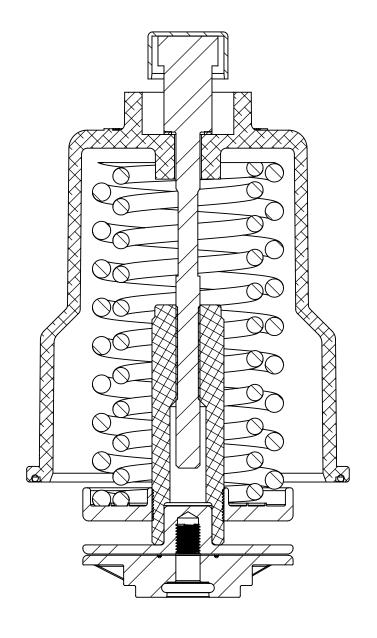

## CAP REPLACEMENT INSTRUCTIONS:

- 1. TURN SCREW (6) OF OLD CAP CLOCKWISE UNTIL SPRINGS ARE FULLY COMPRESSED.
- 2. UNSCREW CAP NUT (14) AND REMOVE OLD CAP ASSEMBLY.
- 3. PLACE O-RING (17) INTO BOTTOM GROOVE IN CAP ASSEMBLY.
- 4. PLACE NEW CAP ASSEMBLY ON VALVE AND TIGHTEN CAP NUT (14).
- 5. TURN SCREW (6) OF NEW CAP COUNTERCLOCKWISE UNTIL CONTACT IS MADE WITH UPPER DIAPHRAGM PLATE (7) WHILE IN CLOSED POSITION.

| VALVE<br>SERIES | 30# FAILSAFE<br>#TURNS UP FROM<br>BOTTOM | 60# FAILSAFE<br>#TURNS UP FROM<br>BOTTOM | 100# FAILSAFE<br>#TURNS UP FROM<br>BOTTOM |  |
|-----------------|------------------------------------------|------------------------------------------|-------------------------------------------|--|
| 537             | 14                                       | 12                                       | 14                                        |  |