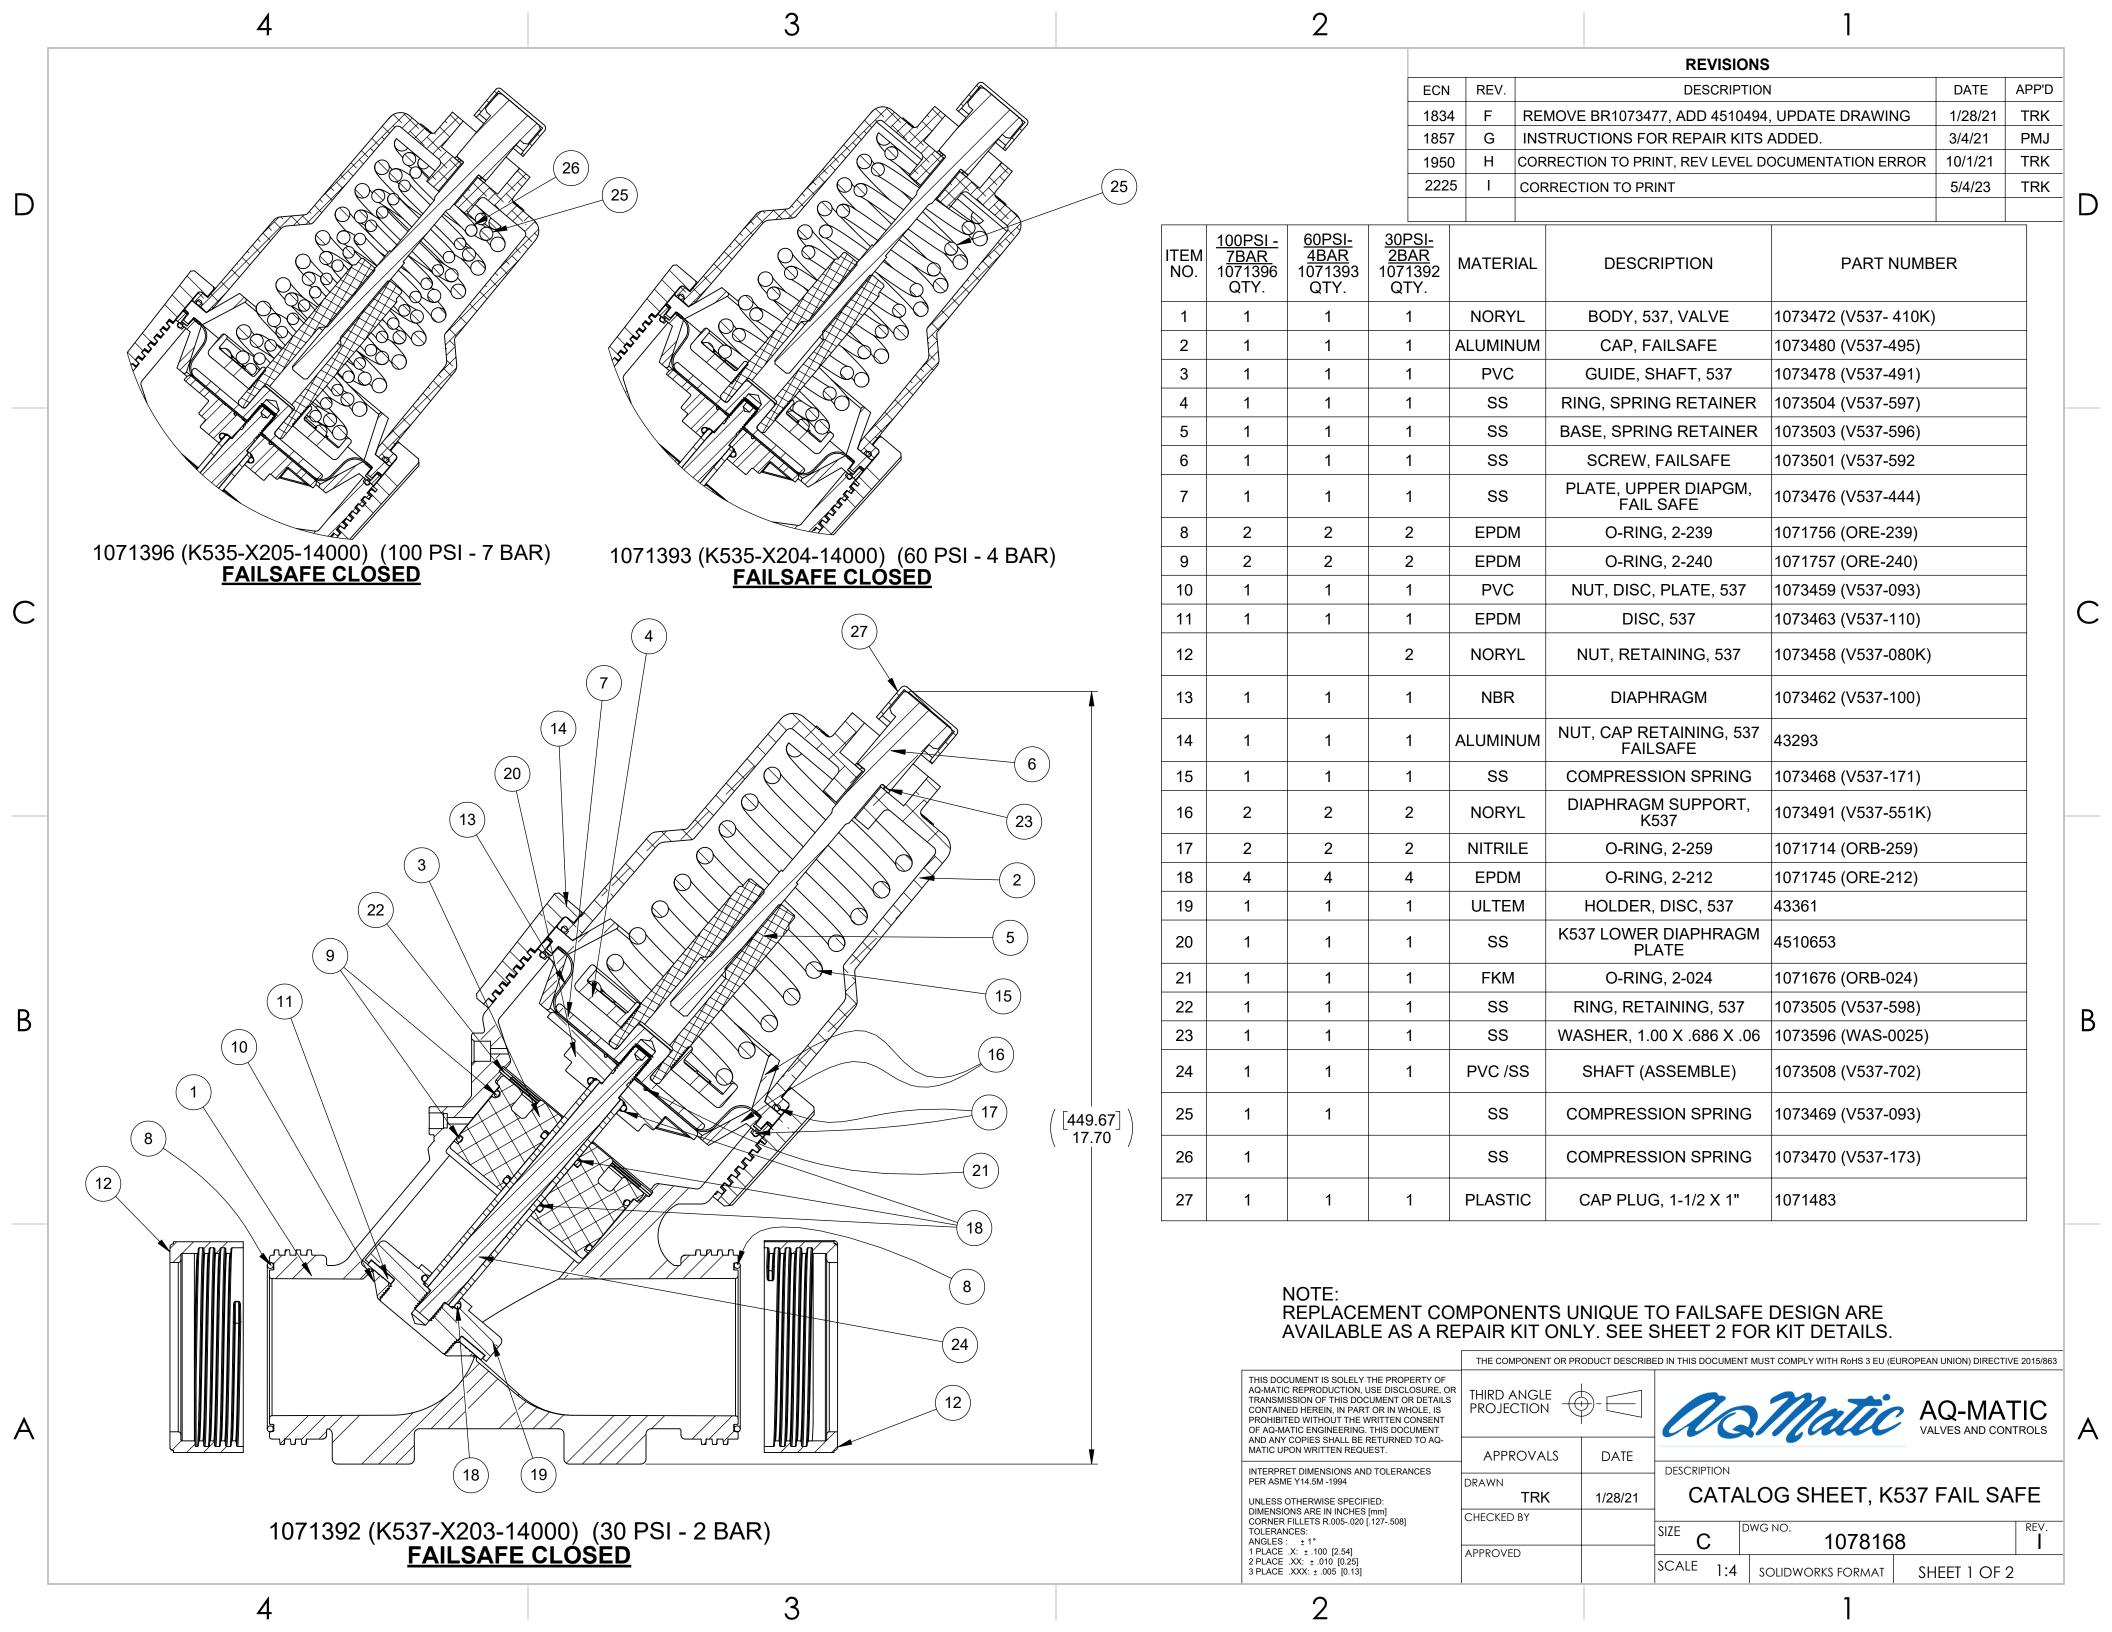

## CAP REPLACEMENT INSTRUCTIONS:

- 1. TURN SCREW (6) OF OLD CAP CLOCKWISE UNTIL SPRINGS ARE FULLY COMPRESSED.
- 2. UNSCREW CAP NUT (14) AND REMOVE OLD CAP ASSEMBLY.
- 3. PLACE O-RING (17) INTO BOTTOM GROOVE IN CAP ASSEMBLY.
- 4. PLACE NEW CAP ASSEMBLY ON VALVE AND TIGHTEN CAP NUT (14).
- 5. TURN SCREW (6) OF NEW CAP COUNTERCLOCKWISE UNTIL CONTACT IS MADE WITH UPPER DIAPHRAGM PLATE (7) WHILE IN CLOSED POSITION.

| VALVE<br>SERIES | 30# FAILSAFE<br>#TURNS UP FROM<br>BOTTOM | 60# FAILSAFE<br>#TURNS UP FROM<br>BOTTOM | 100# FAILSAFE<br>#TURNS UP FROM<br>BOTTOM |  |
|-----------------|------------------------------------------|------------------------------------------|-------------------------------------------|--|
| 537             | 14                                       | 12                                       | 14                                        |  |